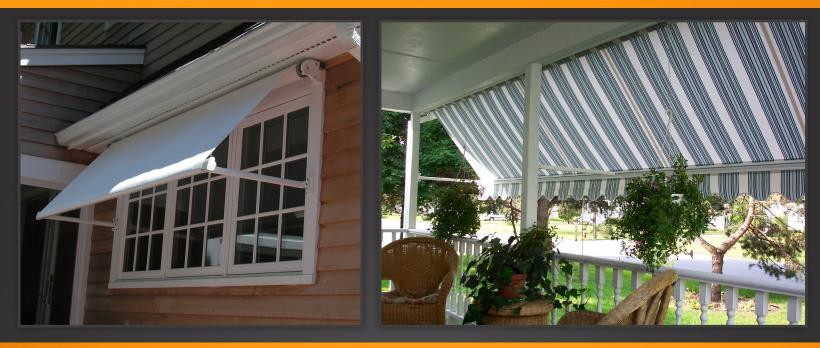

### **REDUCE COOLING COST AND FADING - WHILE ADDING COLOR AND STYLE**

Add the look of old world charm to your home, outdoor structure or store front with Eclipse Drop Arm awnings. This green solution to your solar problem starts by choosing from over 150 long lasting, 100% acrylic fabrics that will not rot, mildew or fade – guaranteed. By adding Drop Arms to your home or business, you add appealing dimension to the structure.

### THE NEXT GENERATION IN SHADING

The Eclipse Drop Arm will give you the elegance and serenity of the past with today's technology. Incorporating the finest, most durable components available, the Drop Arm will provide years of trouble free solar protection. With three hardware colors to choose from, custom sizing and a full color palette of fabrics, your Eclipse shading expert will custom design and install Drop Arm awnings that you will enjoy every time you see your home.