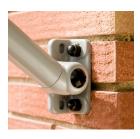

#### MOUNTING AND ADJUSTABILITY

Drop Arm awnings can be wall or ceiling mounted to provide shade where you need it. The spring loaded arms provide you the option to adjust the unit from fully retracted to full coverage.

#### ADVANCED BELT TECHNOLOGY

The Eclipse exclusive, tension transmission system, our ABT is also incorporated in our Drop Arm units to keep your fabric taut for years to come. The ABT, like our higher end retractable systems is hidden from view to provide a cleaner, more refined look.