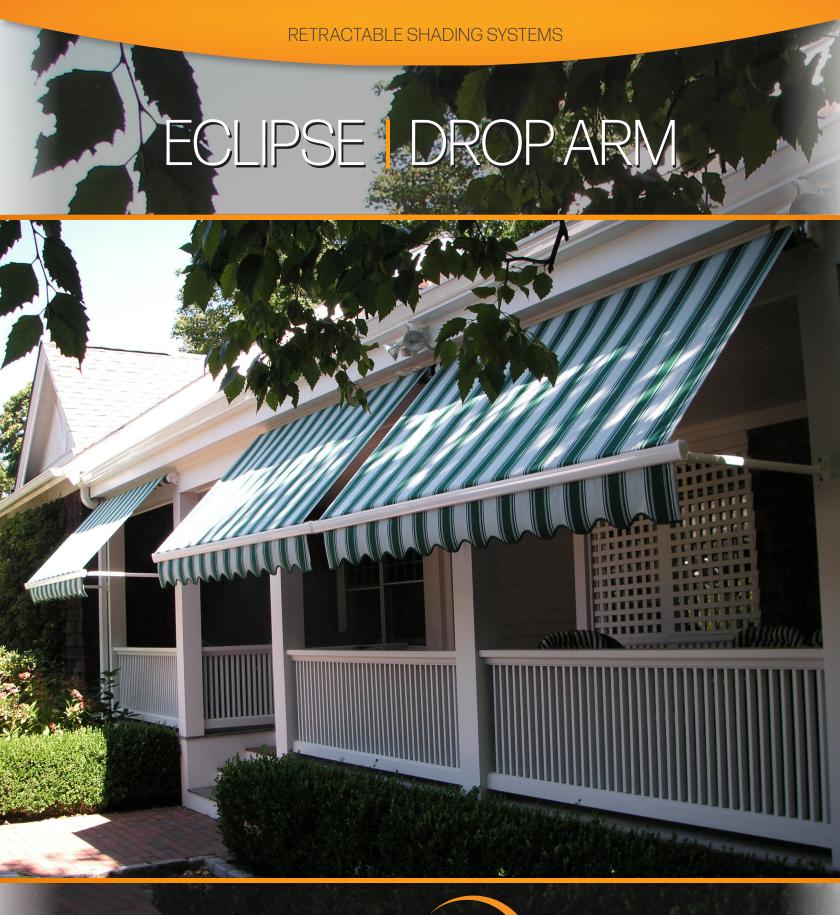

### **REDUCE COOLING COST AND FADING - WHILE ADDING COLOR AND STYLE**

Add the look of old world charm to your home, outdoor structure or store front with Eclipse Drop Arm awnings. This green solution to your solar problem starts by choosing from over 150 long lasting, 100% acrylic fabrics that will not rot, mildew or fade – guaranteed. By adding Drop Arms to your home or business, you add appealing dimension to the structure.

### THE NEXT GENERATION IN SHADING

The Eclipse Drop Arm will give you the elegance and serenity of the past with today's technology. Incorporating the finest, most durable components available, the Drop Arm will provide years of trouble free solar protection. With three hardware colors to choose from, custom sizing and a full color palette of fabrics, your Eclipse shading expert will custom design and install Drop Arm awnings that you will enjoy every time you see your home.