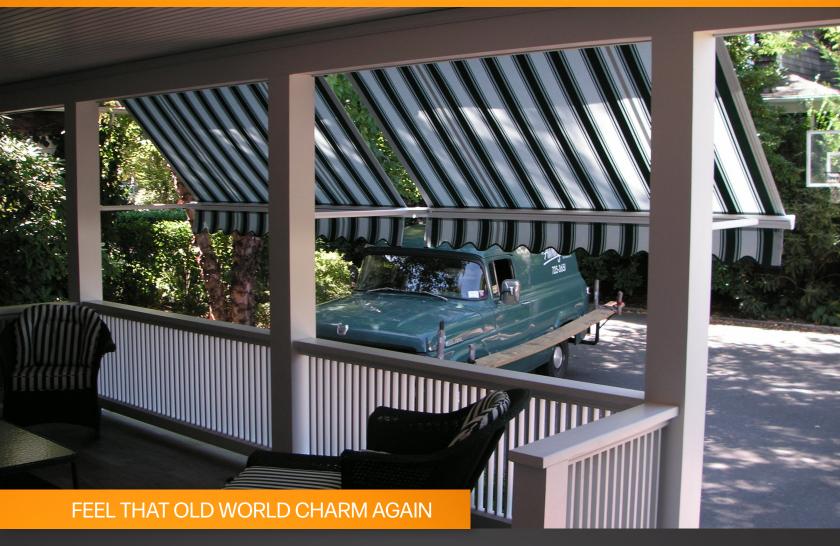

### **REDUCE COOLING COST AND FADING - WHILE ADDING COLOR AND STYLE**

Add the look of old world charm to your home, outdoor structure or store front with Eclipse Drop Arm awnings. This green solution to your solar problem starts by choosing from over 150 long lasting, 100% acrylic fabrics that will not rot, mildew or fade – guaranteed. By adding Drop Arms to your home or business, you add appealing dimension to the structure.

### THE NEXT GENERATION IN SHADING

The Eclipse Drop Arm will give you the elegance and serenity of the past with today's technology. Incorporating the finest, most durable components available, the Drop Arm will provide years of trouble free solar protection. With three hardware colors to choose from, custom sizing and a full color palette of fabrics, your Eclipse shading expert will custom design and install Drop Arm awnings that you will enjoy every time you see your home.