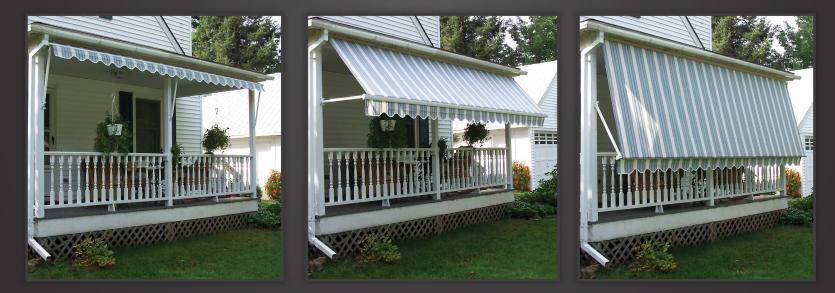

### YOU CONTROL THE SUN ALL YEAR LONG

Because of the retractable nature of the Drop Arm, you can adjust the product to best suit your shading or privacy needs. You will reduce interior room temperatures up to 20 degrees by stopping the sun's heat before it reaches the glass. For low sun, The Drop Arm can be adjusted down to provide virtually complete coverage of the window or opening.

### SELF STORING WHEN NOT IN USE

With 170 degrees of adjustable inclination, you determine how much of the sun's heat and light you need. When you desire full exposure your Drop Arm awnings can be fully retracted under their optional protective hood or stored under an overhang, protecting the fabric from the elements.

#### MOUNTING AND ADJUSTABILITY

Drop Arm awnings can be wall or ceiling mounted to provide shade where you need it. The spring loaded arms provide you the option to adjust the unit from fully retracted to full coverage.