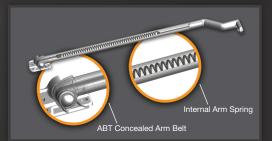

### ADVANCED BELT TECHNOLOGY

Just like the rest of the Eclipse line of shading products, the Drop Arm incorporates our unique and exclusive ABT tension transfer system that utilizes multiple steel cables in a poly carbon, UV resistant coating. Unlike exposed steel cables or chains, your Eclipse Drop Arm has been tested to 60,000 cycles far outlasting the competition.

#### ADVANCED BELT TECHNOLOGY

The Eclipse exclusive, tension transmission system, our ABT is also incorporated in our Drop Arm units to keep your fabric taut for years to come. The ABT, like our higher end retractable systems is hidden from view to provide a cleaner, more refined look.