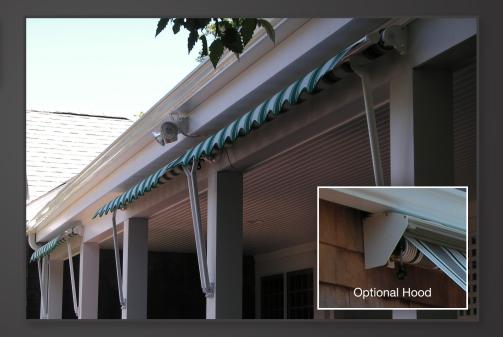

### SELF STORING WHEN NOT IN USE

With 170 degrees of adjustable inclination, you determine how much of the sun's heat and light you need. When you desire full exposure your Drop Arm awnings can be fully retracted under their optional protective hood or stored under an overhang, protecting the fabric from the elements.