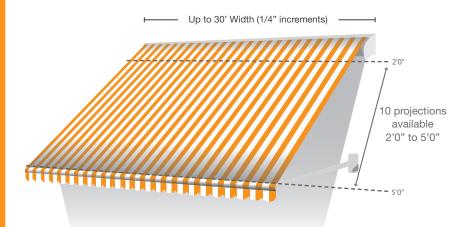

### SIZES AVAILABLE

Widths: up to 30'0" (1/4" increments) Projections/Drops: from 2'0" to 5'0" (in 4" increments - 10 sizes available)

The Eclipse Drop Arm components meet stringent ISO 9001 and TUV standards and are assembled in the USA by skilled craftspeople.