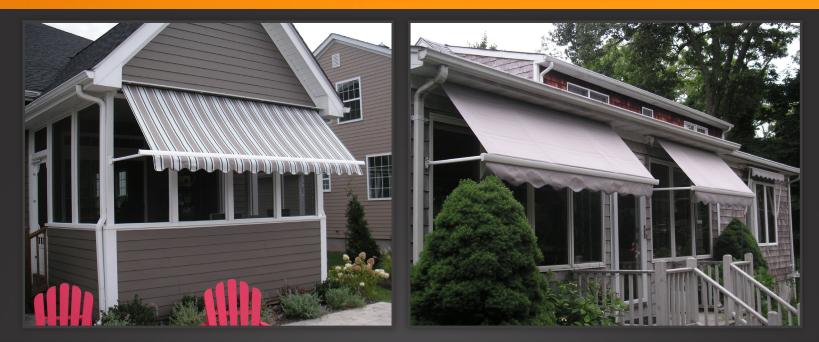

### YOU CONTROL THE SUN ALL YEAR LONG

Because of the retractable nature of the Drop Arm, you can adjust the product to best suit your shading or privacy needs. You will reduce interior room temperatures up to 20 degrees by stopping the sun's heat before it reaches the glass. For low sun, The Drop Arm can be adjusted down to provide virtually complete coverage of the window or opening.

### SELF STORING WHEN NOT IN USE

With 170 degrees of adjustable inclination, you determine how much of the sun's heat and light you need. When you desire full exposure your Drop Arm awnings can be fully retracted under their optional protective hood or stored under an overhang, protecting the fabric from the elements.

#### MOUNTING AND ADJUSTABILITY

Drop Arm awnings can be wall or ceiling mounted to provide shade where you need it. The spring loaded arms provide you the option to adjust the unit from fully retracted to full coverage.