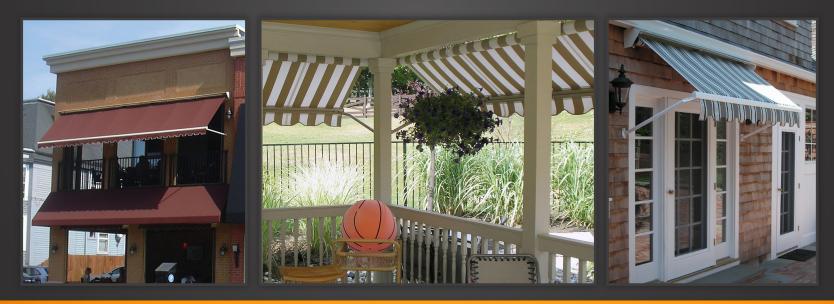

### THE NEXT GENERATION IN SHADING

The Eclipse Drop Arm will give you the elegance and serenity of the past with today's technology. Incorporating the finest, most durable components available, the Drop Arm will provide years of trouble free solar protection. With three hardware colors to choose from, custom sizing and a full color palette of fabrics, your Eclipse shading expert will custom design and install Drop Arm awnings that you will enjoy every time you see your home.

### SIZES AVAILABLE

Widths: up to 30'0" (1/4" increments) Projections/Drops: from 2'0" to 5'0" (in 4" increments - 10 sizes available)

The Eclipse Drop Arm components meet stringent ISO 9001 and TUV standards and are assembled in the USA by skilled craftspeople.